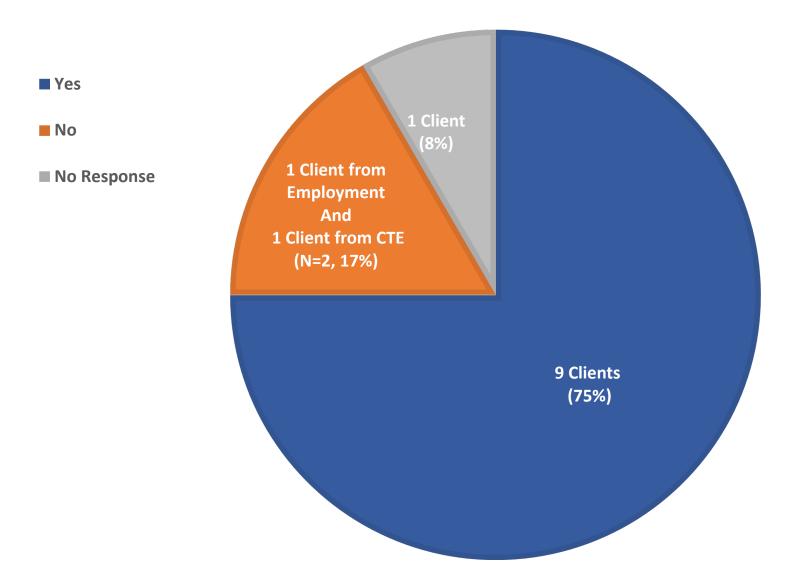

# Did the program/service offer you any financial assistance (e.g. payments, vouchers, gift cards, bus passes/clipper cards, etc.)?