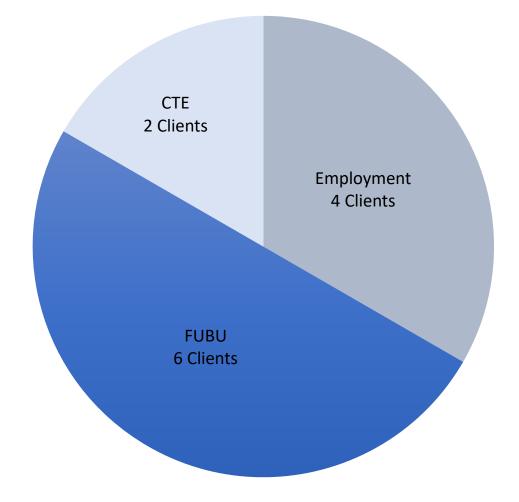

### What program or service are you providing feedback about today?

How were you referred to the program or service?

- I contacted the provider directly
- Probation officer of the day
- My probation officer
- Provider case manager