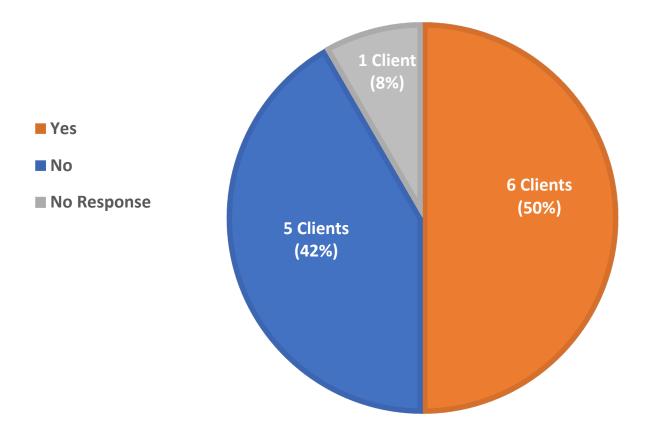

ate to what extent you agree or disagree with each of the following statements





Strongly Disagree

Disagree

Strongly Agree Agree

12

Please indicate to what extent you agree or disagree with each of the following statements

N=1 did not respond to these questions



Strongly Disagree Disagree Agree Strongly

Strongly Agree N/A

Please indicate to what extent you agree or disagree with each of the following statements

N=3 did not respond to these questions



# Did the program/service offer you any financial assistance (e.g. payments, vouchers, gift cards, bus passes/clipper cards, etc.)?



### What is your race/ethnicity? Select all that apply



#### What gender do you identify with?



# What is your age?



#### Do you currently have a job where you receive a regular paycheck?



#### Do you currently have a stable place to stay, live, or sleep?