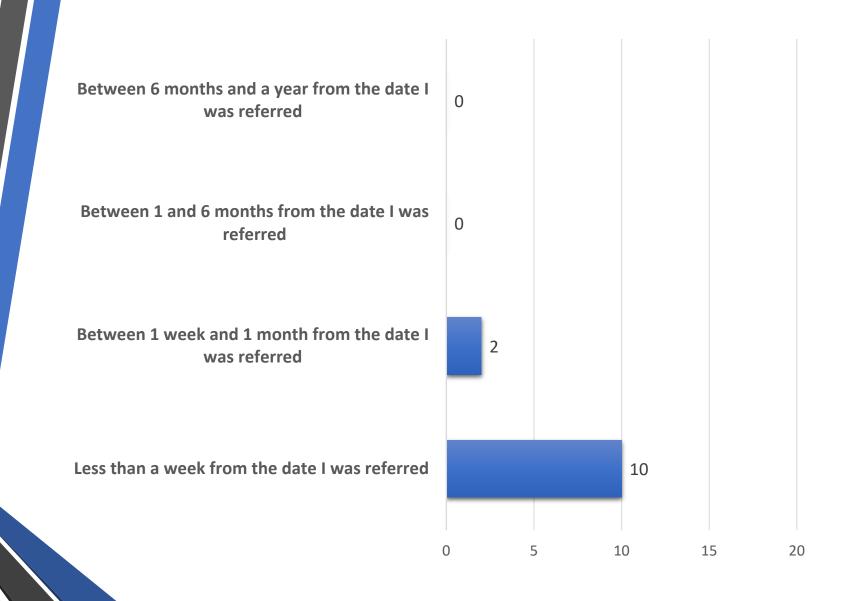

How satisfied were you with the referral process?

How long did it take for the provider to enroll you in the program/service?

6