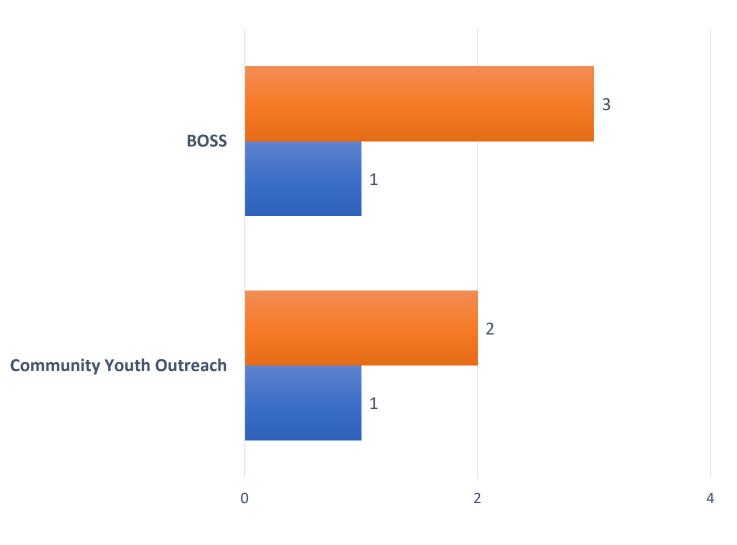

### What program or service are you providing feedback about today?

How were you referred to the program or service?

- I contacted the provider directly
- Probation officer of the day
- My probation officer
- Provider case manager