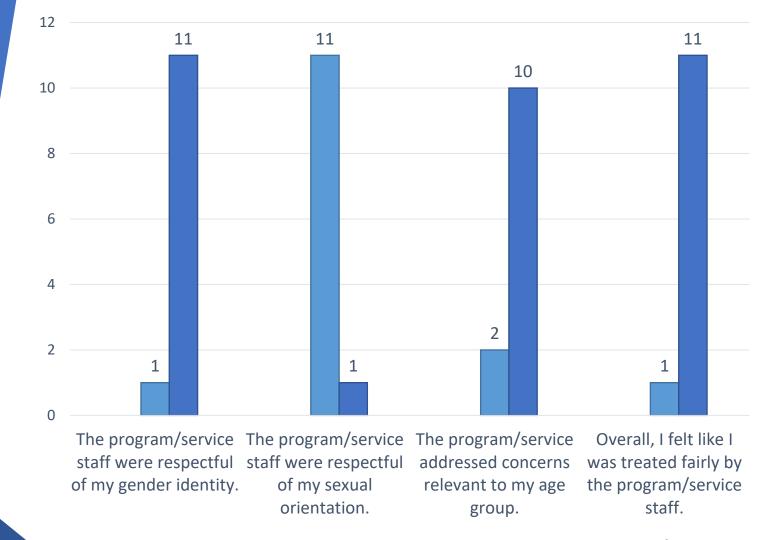

Please indicate to what extent you agree or disagree with each of the following statements

Strongly Disagree

Disagree

Strongly Agree Agree

12

Please indicate to what extent you agree or disagree with each of the following statements

N=1 did not respond to these questions

Strongly Disagree Disagree Agree Strongly

Strongly Agree N/A

Please indicate to what extent you agree or disagree with each of the following statements

N=3 did not respond to these questions