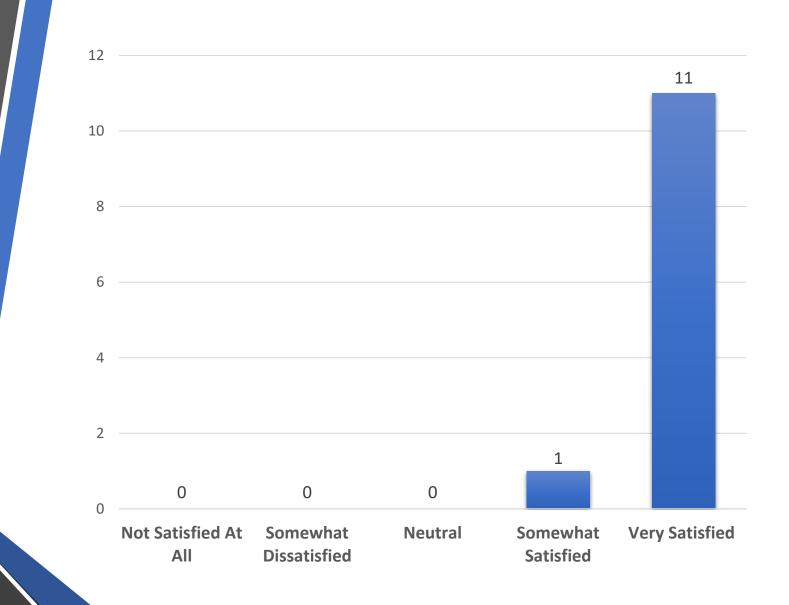

How satisfied were you with the referral process?

How long did it take for the provider to enroll you in the program/service?

6