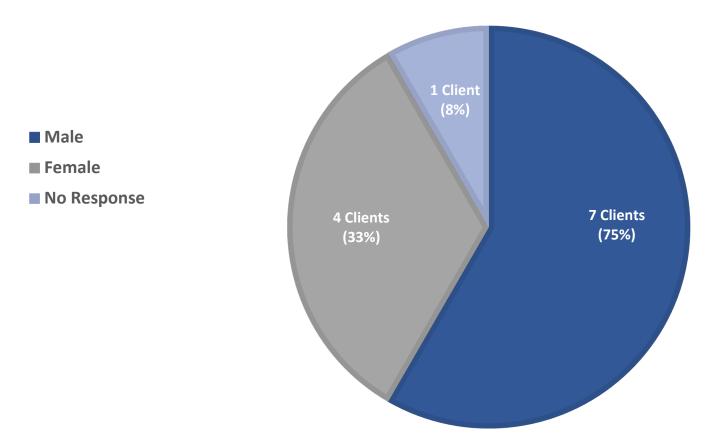

1 for each response unless otherwise noted

- More timely access (n=2)
- Incentives

Please indicate to what extent you agree or disagree with each of the following statements





Strongly Disagree

Disagree

Strongly Agree Agree

12

Please indicate to what extent you agree or disagree with each of the following statements

N=1 did not respond to these questions



Strongly Disagree Disagree Agree Strongly

Strongly Agree N/A

Please indicate to what extent you agree or disagree with each of the following statements

N=3 did not respond to these questions



# Did the program/service offer you any financial assistance (e.g. payments, vouchers, gift cards, bus passes/clipper cards, etc.)?



### What is your race/ethnicity? Select all that apply



#### What gender do you identify with?



# What is your age?



#### Do you currently have a job where you receive a regular paycheck?



#### Do you currently have a stable place to stay, live, or sleep?