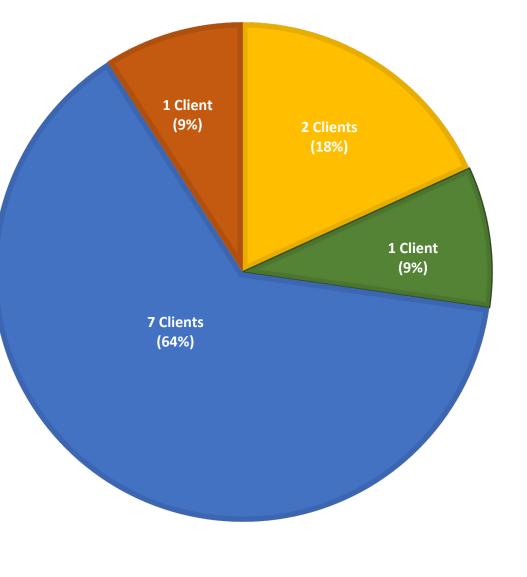

How satisfied were you with the referral process?

How long did it take for the provider to enroll you in the program/service?

6