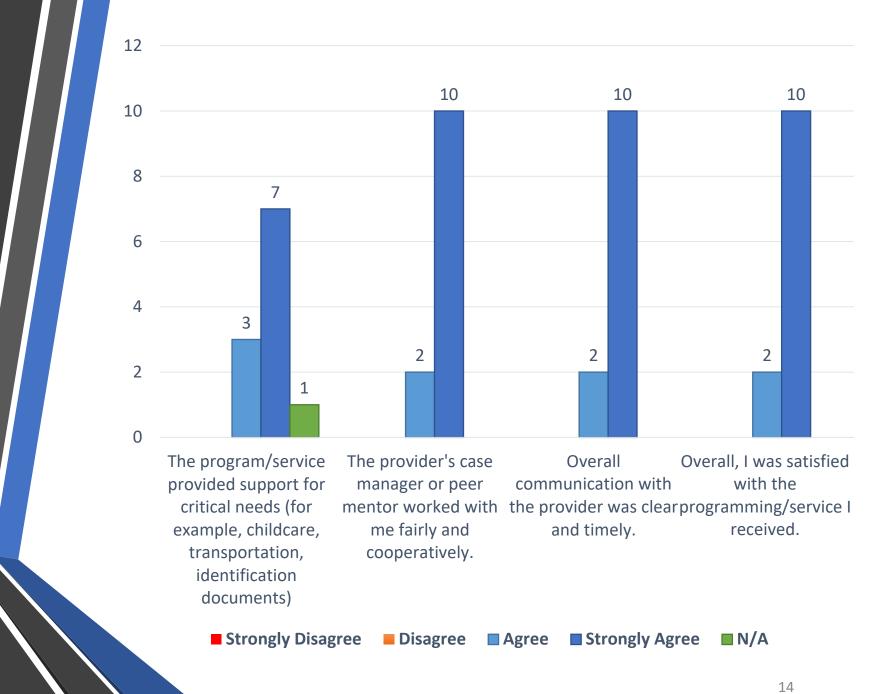

Please indicate to what extent you agree or disagree with each of the following statements

Strongly Disagree

Disagree

Strongly Agree Agree

12

Please indicate to what extent you agree or disagree with each of the following statements

N=1 did not respond to these questions

Strongly Disagree Disagree Agree Strongly

Strongly Agree N/A

Please indicate to what extent you agree or disagree with each of the following statements

N=3 did not respond to these questions