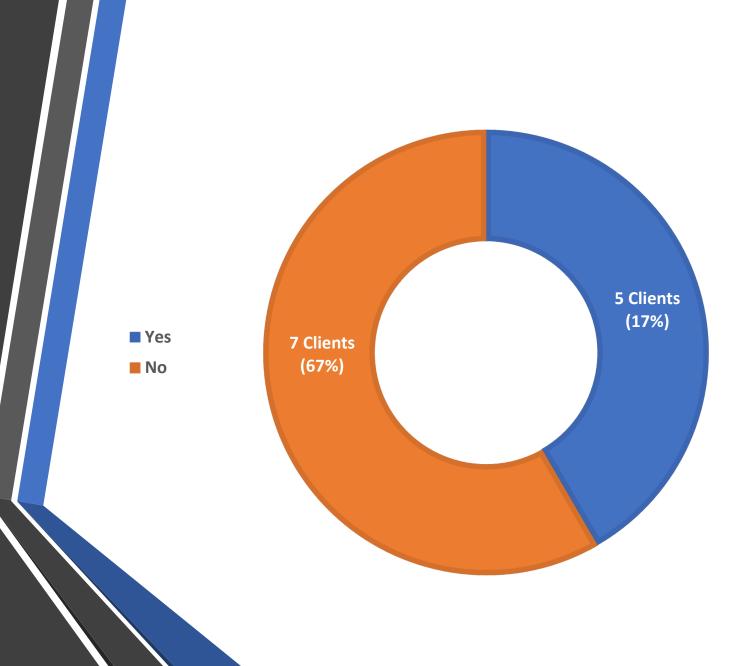

# Did the program/service offer you any financial assistance (e.g. payments, vouchers, gift cards, bus passes/clipper cards, etc.)?