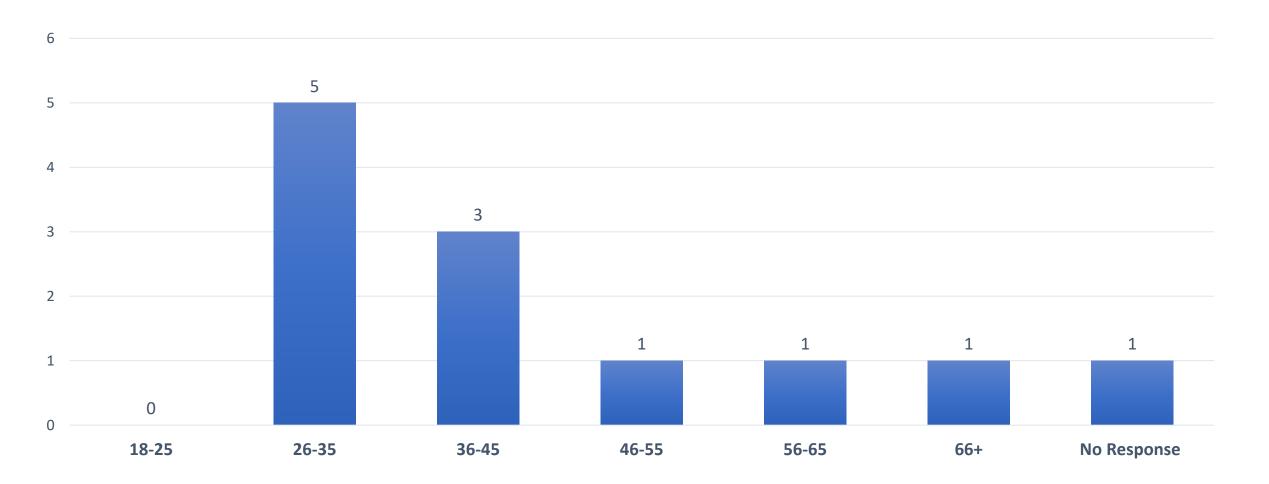

ess otherwise noted

- More timely access (n=2)
- Incentives

Please indicate to what extent you agree or disagree with each of the following statements





Strongly Disagree

Disagree

Strongly Agree Agree

12

Please indicate to what extent you agree or disagree with each of the following statements

N=1 did not respond to these questions



Strongly Disagree Disagree Agree Strongly

Strongly Agree N/A

Please indicate to what extent you agree or disagree with each of the following statements

N=3 did not respond to these questions



# Did the program/service offer you any financial assistance (e.g. payments, vouchers, gift cards, bus passes/clipper cards, etc.)?



### What is your race/ethnicity? Select all that apply



#### What gender do you identify with?



# What is your age?



#### Do you currently have a job where you receive a regular paycheck?



#### Do you currently have a stable place to stay, live, or sleep?