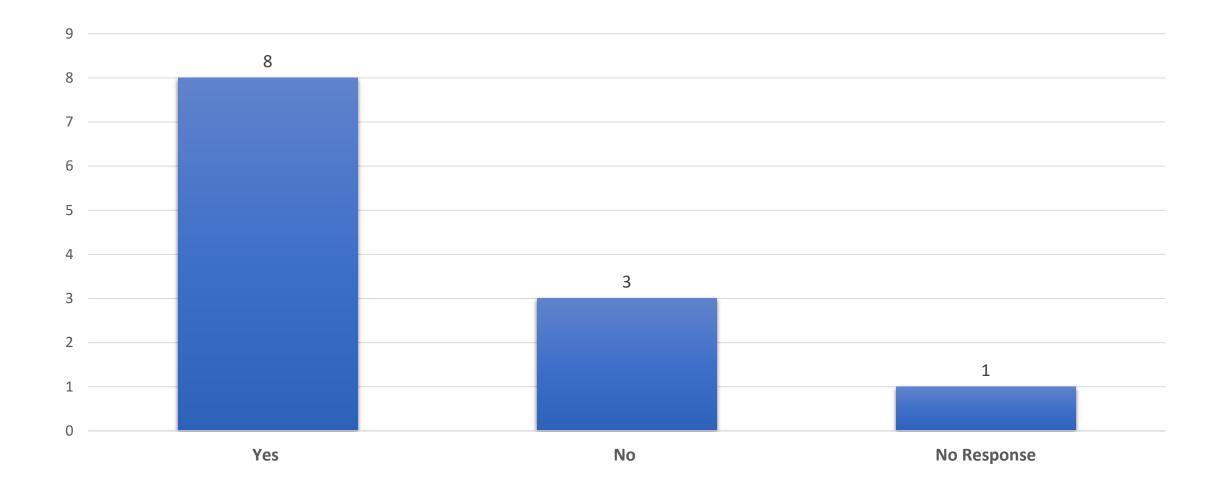

atements





Strongly Disagree

Disagree

Strongly Agree Agree

12

Please indicate to what extent you agree or disagree with each of the following statements

N=1 did not respond to these questions



Strongly Disagree Disagree Agree Strongly

Strongly Agree N/A

Please indicate to what extent you agree or disagree with each of the following statements

N=3 did not respond to these questions



# Did the program/service offer you any financial assistance (e.g. payments, vouchers, gift cards, bus passes/clipper cards, etc.)?



### What is your race/ethnicity? Select all that apply



#### What gender do you identify with?



# What is your age?



#### Do you currently have a job where you receive a regular paycheck?



#### Do you currently have a stable place to stay, live, or sleep?