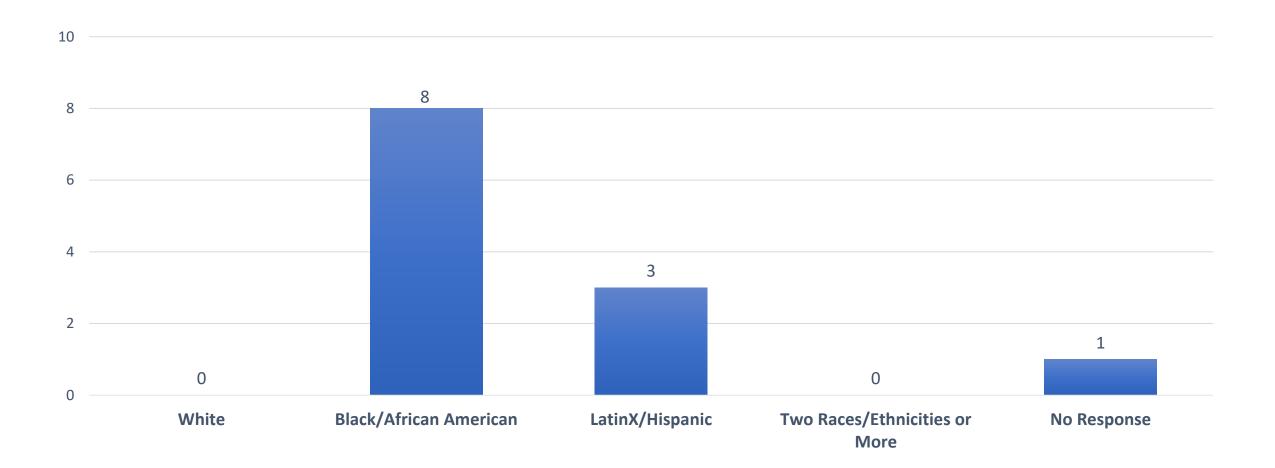

at you finished? Select all that apply

N=1 for each response unless otherwise noted

- More timely access (n=2)
- Incentives

Please indicate to what extent you agree or disagree with each of the following statements





Strongly Disagree

Disagree

Strongly Agree Agree

12

Please indicate to what extent you agree or disagree with each of the following statements

N=1 did not respond to these questions



Strongly Disagree Disagree Agree Strongly

Strongly Agree N/A

Please indicate to what extent you agree or disagree with each of the following statements

N=3 did not respond to these questions



# Did the program/service offer you any financial assistance (e.g. payments, vouchers, gift cards, bus passes/clipper cards, etc.)?



### What is your race/ethnicity? Select all that apply



#### What gender do you identify with?



# What is your age?



#### Do you currently have a job where you receive a regular paycheck?



#### Do you currently have a stable place to stay, live, or sleep?