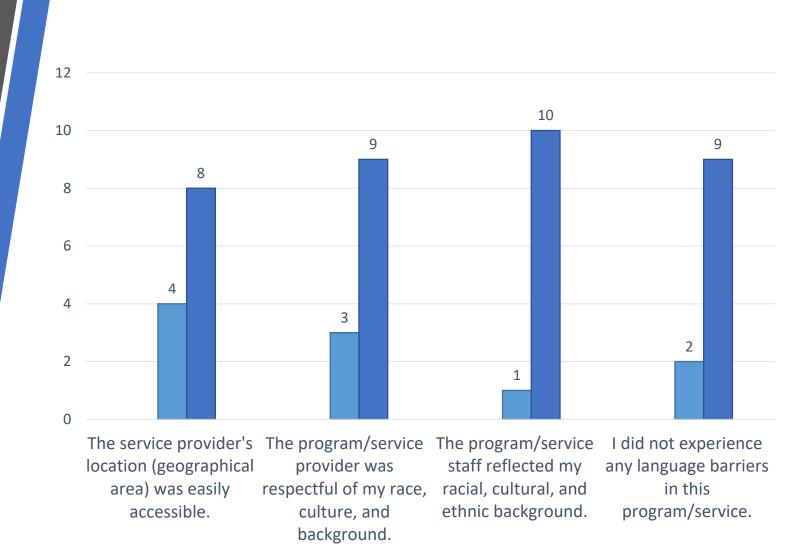

Please indicate to what extent you agree or disagree with each of the following statements

Strongly Disagree

Disagree

Strongly Agree Agree

12

Please indicate to what extent you agree or disagree with each of the following statements