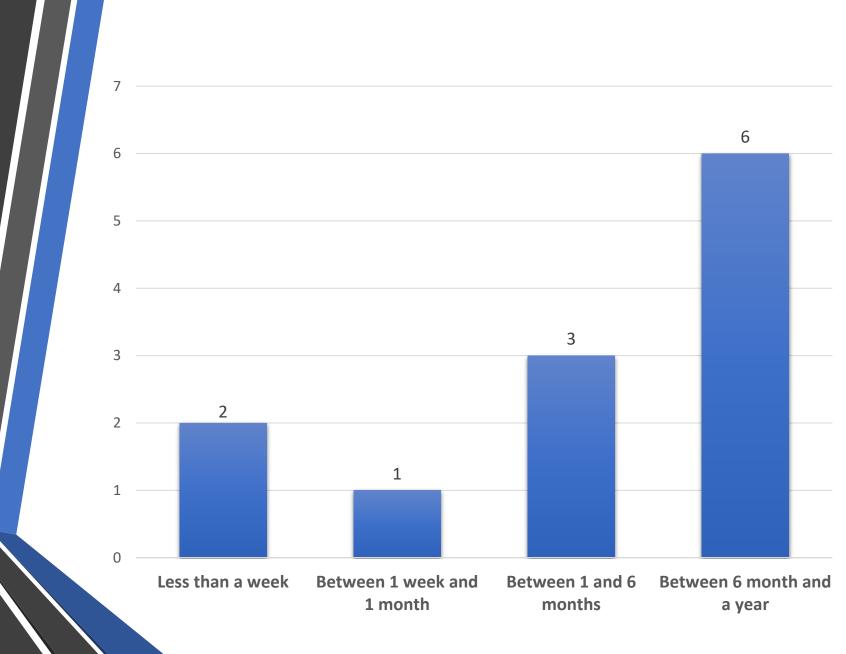

How satisfied were you with the referral process?

How long did it take for the provider to enroll you in the program/service?

6